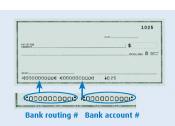

The voided check must show the account holder's name and address (see sample).

Account holder's name and address must be printed on the check. Starter checks without a name and address cannot be accepted for account authentication.

If not, you must include with your Automatic Loan Payment Authorization form, a letter from the financial institution confirming the account and confirming the name of the account holder. The letter MUST be drafted on the financial institution's letterhead with the institution's name and address and must include the account number and bank routing number.

| Complete only the applicable box in this section:                                                                                                                                                                                                                                                                                                                                                                                                                                                                                                                   |                                                                                                                                                                                                                                                                                                                                                                                                                                                                                                                                                                                                                                     |
|---------------------------------------------------------------------------------------------------------------------------------------------------------------------------------------------------------------------------------------------------------------------------------------------------------------------------------------------------------------------------------------------------------------------------------------------------------------------------------------------------------------------------------------------------------------------|-------------------------------------------------------------------------------------------------------------------------------------------------------------------------------------------------------------------------------------------------------------------------------------------------------------------------------------------------------------------------------------------------------------------------------------------------------------------------------------------------------------------------------------------------------------------------------------------------------------------------------------|
| Activate:  I want to activate recurring Automatic Loan Payments for my loan from the deposit account designated below. Unless I specify a greater amount, the recurring payment will be the "Auto-Pay Amount" described on page 1.  We will notify you by letter when your application is approved and when your first Auto-Payment will occur.  Ensure sufficient account funds are available.  In order for your automatic loan payment to be processed, sufficient funds must be available in the designated deposit account on the Automatic Loan Payment date. | Change Payment Date:  I want to change my Automatic Loan Payment date beginning on this date: (MM/DD/YY)  Change my payment date to this day: (Please enter a 2-digit date. Example: payment on the 9th of the month would be (09).  (NOTE: The new payment date for consumer loans cannot be earlier in the month than the due date in your loan documents. Example: If due date in your loan documents is the 20th of the month, the new payment date you pick must be the 21st up to the end of the month.)                                                                                                                      |
| Cancel:  I want to cancel Automatic Loan Payment.  (NOTE: You can also request cancellation of your Automatic Loan Payment by mailing or faxing a letter signed by the account holder requesting cancellation of the automatic payment, including the loan number, the payment amount and the date the automatic payment should stop.)                                                                                                                                                                                                                              | Change Deposit Account:  I want to change the deposit account from which BMO will withdraw my Auto-Pay amount each month.  (Provide new bank account information below.)                                                                                                                                                                                                                                                                                                                                                                                                                                                            |
| Mailing Address: BMO, Loan Maintenance, P.O. Box 2045, Milwaukee, WI 53201 or Fax: 1-262-938-8169  Once the cancellation is processed, BMO will send a confirmation of cancellation notice to the borrower(s).  Please Note: Automatic payment cancellation requests must be received at least 5 business days prior to the next scheduled Automatic Loan Payment date.                                                                                                                                                                                             |                                                                                                                                                                                                                                                                                                                                                                                                                                                                                                                                                                                                                                     |
|                                                                                                                                                                                                                                                                                                                                                                                                                                                                                                                                                                     | Bank routing number – non-BMO accounts only (See check example on reverse for number location. Enter 9 digits with any preceding and following zeros included. Example: 071234100 should be entered 071234100.)  Bank account number (See check example on reverse for number location. Include any preceding or following zeros. Example: 3456700000 should be entered 3456700000.)  My voided check or other account authentication documentation is included.  Trom the deposit account as defined above. I agree to have sufficient funds anderstand that my final payment does not auto debit from the designated.  Print name |
|                                                                                                                                                                                                                                                                                                                                                                                                                                                                                                                                                                     |                                                                                                                                                                                                                                                                                                                                                                                                                                                                                                                                                                                                                                     |
| For internal use only:                                                                                                                                                                                                                                                                                                                                                                                                                                                                                                                                              | waukee, WI 53201 fax to: <b>1-</b> 262-938-8169                                                                                                                                                                                                                                                                                                                                                                                                                                                                                                                                                                                     |