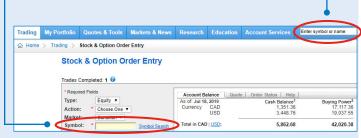

## Making your first trade

Before placing a trade, it's important to know the symbol of the company and the market you want to place the trade on. The same symbol could be used in the Canadian market and the American market, but the company could be different.

Use **Symbol lookup** to verify the name of the company and the market.

If you're unsure of the symbol for the company you're looking to trade, use the search field in the top right corner to find the company symbol.