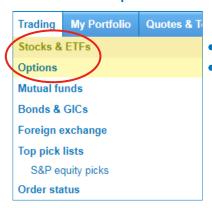

## How to place a trade through BMO InvestorLine

- 1. Sign in to **BMO InvestorLine**.
- 2. Hover over **Trading** and select either **Stocks & ETFs** or **Options**.