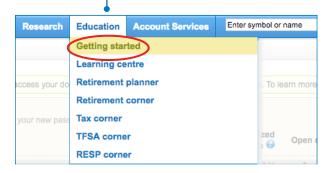

## For more information on how to place a trade, watch the trading tutorial

1. Hover over **Education** and click **Getting Started**.

**2.** Select the **Trading & fees** tab.

- 3. Launch the trading tutorial from the sidebar on the right.