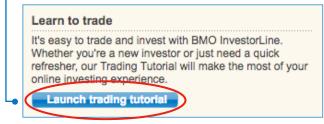

## For more information on how to place a trade, watch the trading tutorial

1. Hover over **Education** and click **Getting Started**.

**2.** Select the **Trading & fees** tab.

- 3. Launch the trading tutorial from the sidebar on the right.