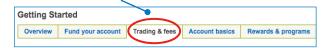

## For more information on how to place a trade, watch the trading tutorial

1. Hover over **Education** and click **Getting Started**.

**2.** Select the **Trading & fees** tab.

- 3. Launch the trading tutorial from the sidebar on the right.