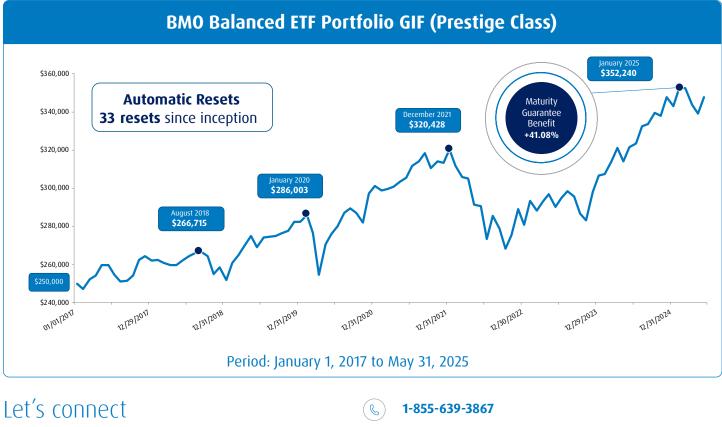

Let's take an example: You invested \$250,000 into a BMO GIF 100/100 policy on January 2, 2017<sup>3</sup>

For more information about BMO Insurance or our products, please consult with your insurance advisor or contact us at:

<sup>3</sup> \$250,000 invested in the BMO Balanced ETF Portfolio (Prestige Class). Period: January 1, 2017 to May 31, 2025.

Any amount that is allocated to a segregated fund is invested at the risk of the policyowner and may increase or decrease in value. Market values and rates of return used in the examples are for illustration purposes only to show how certain product features work in different situations. They are not indicative of future performance. BMO Life Assurance Company is the issuer of the BMO GIF individual variable insurance contract referred to in the Information Folder and the guarantor of any guarantee provisions therein. This document provides an overview of the product features and benefits of BMO GIF. The BMO GIF Information Folder and Policy Provisions provide full details and govern in all cases.