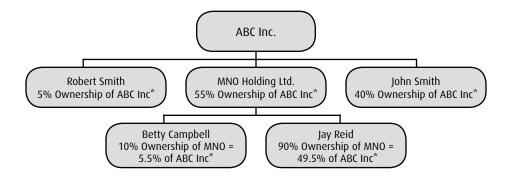

## Example of Direct and Indirect Ownership - ABC Inc.

John Smith and Jay Reid are considered Beneficial Owners, while MNO Holding Ltd is the intermediary. Jay Reid is considered to be an indirect owner.

5 of 7

\*Indicated owner role required to be set up

- 55% direct owner MNO Holding Lts
- · 40% direct owner John Smith
- 49.5% indirect owner Jay Reid